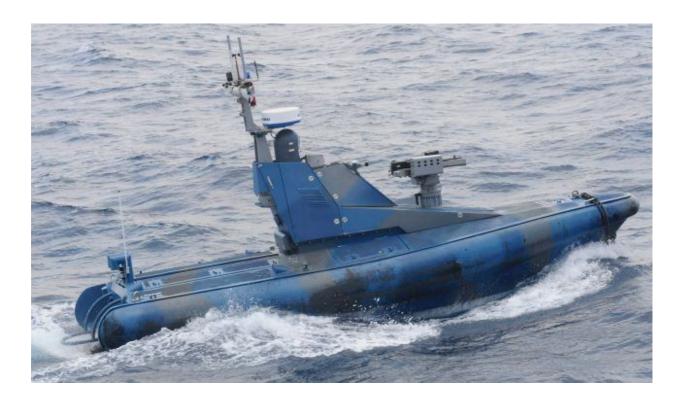

## **ISRAELI NAVY**

Unmanned patrol boat.

Engine bay protection.

FirePro FP1200 model, FP104C control panel.

3 systems have already functioned successfully and the generators were replaced with new ones.