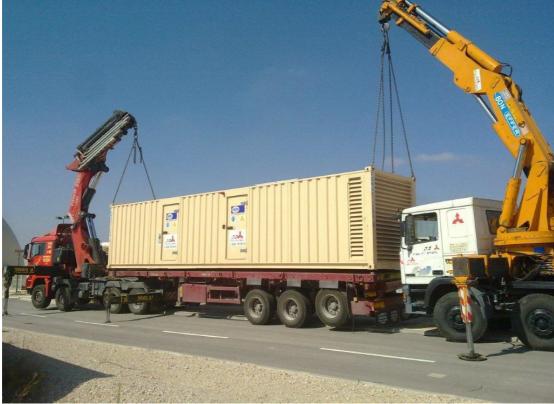

ndam Telefax (110 - 266 86 26 Geboue Pensenpoort, 's Graverweg 665, Rottendam

Benditsar va nietre station Capalizating



## **ISRAELI NAVY**

Unmanned patrol boat.

Engine bay protection.

FirePro FP1200 model, FP104C control panel.

3 systems have already functioned successfully and the generators were replaced with new ones.





### **NORWAY COAST GUARDS**

Patrol boats Engine bay protection





## **SWEDISH NAVY**

We have protected almost 50 boats from the Coast guard to Lots (guide) boat and the Maritime Search and Rescue Society.











# **US COAST GUARDS & US NAVY**

Extensive tests were run at US Coast Guards and US Navy test facilities. All tests were passed successfully.







**ISRAELI AIR FORCES** 



#### PROTECTION OF MOBILE POWER SUPPLY GENERATORS UNITS















## **MILITARY TANKS**

Romania, Israel, Russian Federation Armies. Engine bay protection