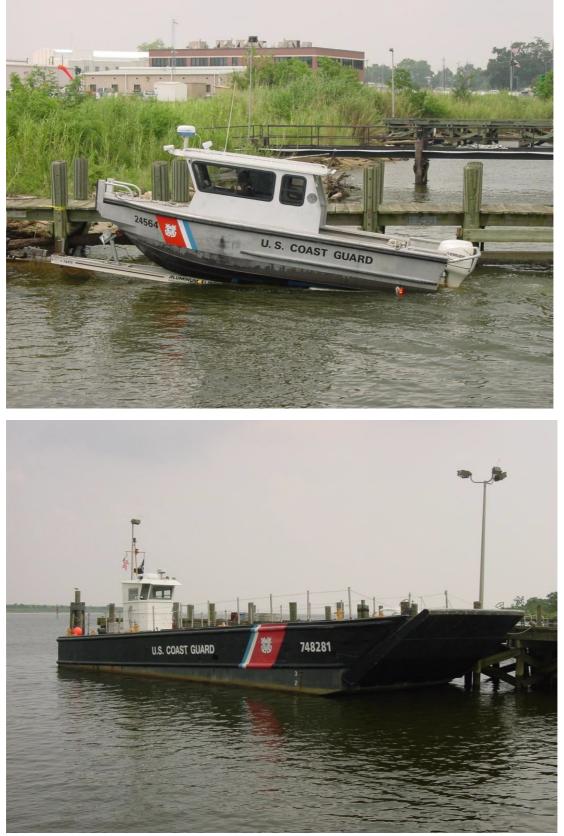

# **US COAST GUARDS & US NAVY**

Extensive tests were run at US Coast Guards and US Navy test facilities. All tests were passed successfully.

**ISRAELI AIR FORCES** 