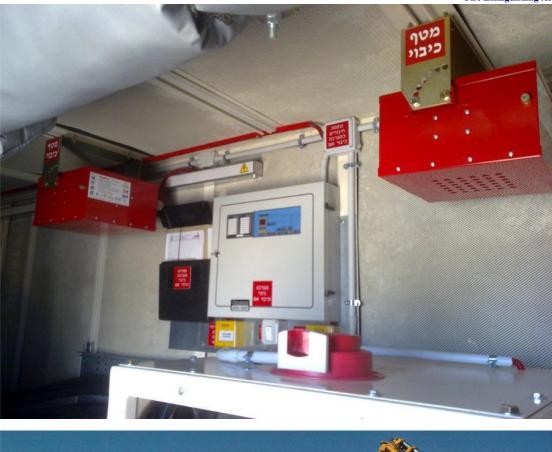

## **ISRAELI NAVY**

Unmanned patrol boat.

Engine bay protection.

FirePro FP1200 model, FP104C control panel.

3 systems have already functioned successfully and the generators were replaced with new ones.