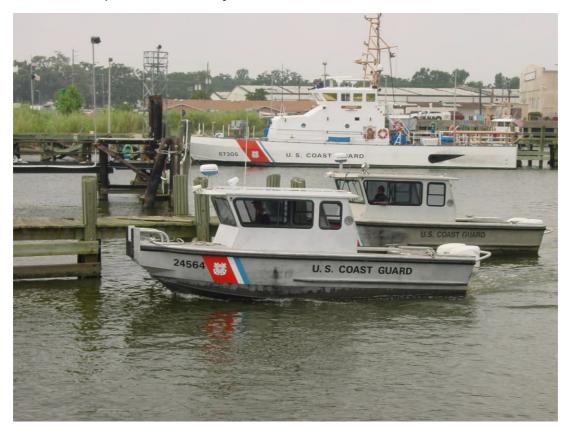

# **US COAST GUARDS & US NAVY**

Extensive tests were run at US Coast Guards and US Navy test facilities. All tests were passed successfully.

**ISRAELI AIR FORCES** 