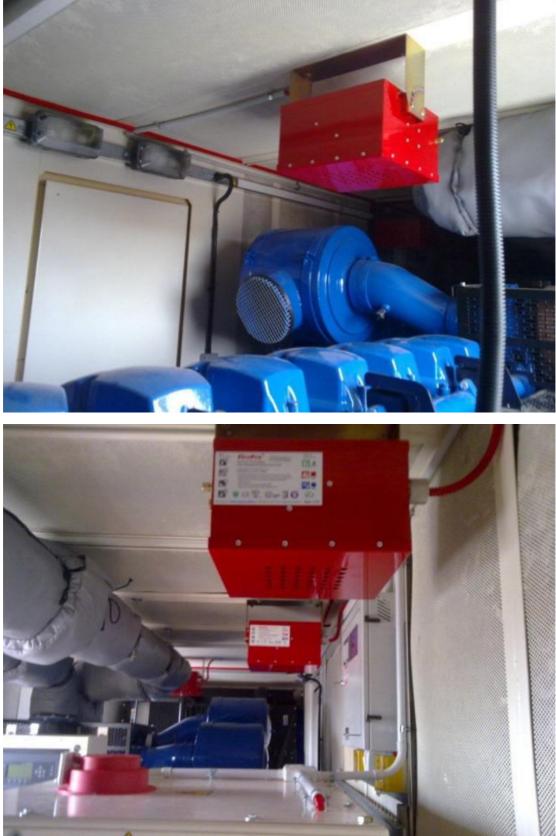

P Rutendam Telefax (110 - 266 86 26 Geboue Pensenpoort, 's Graverweg 665, Rottendam

Benditsar va nietre station Capalizating



## **ISRAELI NAVY**

Unmanned patrol boat.

Engine bay protection.

FirePro FP1200 model, FP104C control panel.

3 systems have already functioned successfully and the generators were replaced with new ones.





### **NORWAY COAST GUARDS**

Patrol boats Engine bay protection





## **SWEDISH NAVY**

We have protected almost 50 boats from the Coast guard to Lots (guide) boat and the Maritime Search and Rescue Society.











# **US COAST GUARDS & US NAVY**

Extensive tests were run at US Coast Guards and US Navy test facilities. All tests were passed successfully.







**ISRAELI AIR FORCES** 



#### PROTECTION OF MOBILE POWER SUPPLY GENERATORS UNITS















## **MILITARY TANKS**

Romania, Israel, Russian Federation Armies. Engine bay protection