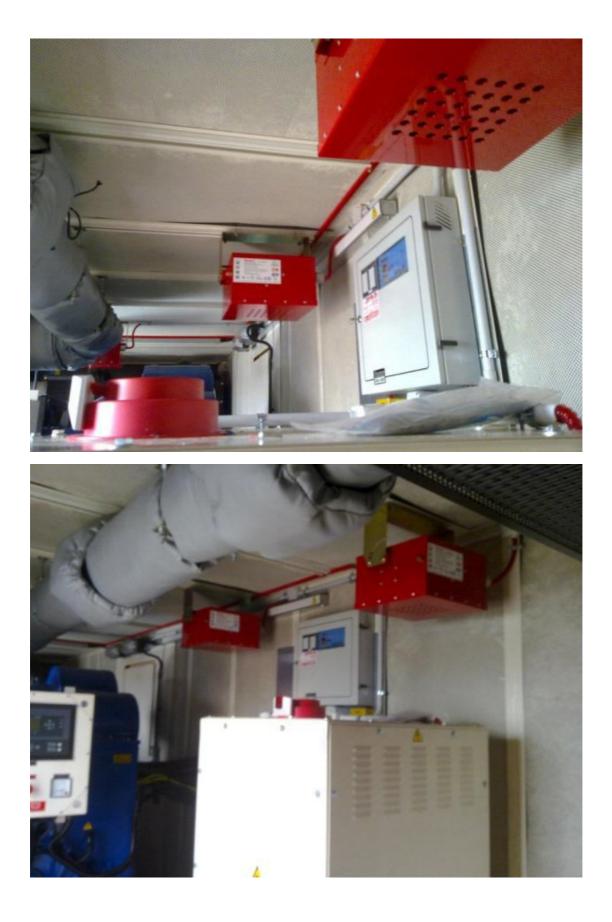

09 AP Rutendam Telefax (110 - 266 86 26 Geboue Pensenpoort, 's Graverweg 665, Rottendam

Benditsar va nietre station Capalizating



## **ISRAELI NAVY**

Unmanned patrol boat.

Engine bay protection.

FirePro FP1200 model, FP104C control panel.

3 systems have already functioned successfully and the generators were replaced with new ones.





### **NORWAY COAST GUARDS**

Patrol boats Engine bay protection





## **SWEDISH NAVY**

We have protected almost 50 boats from the Coast guard to Lots (guide) boat and the Maritime Search and Rescue Society.











# **US COAST GUARDS & US NAVY**

Extensive tests were run at US Coast Guards and US Navy test facilities. All tests were passed successfully.







**ISRAELI AIR FORCES** 



#### PROTECTION OF MOBILE POWER SUPPLY GENERATORS UNITS















## **MILITARY TANKS**

Romania, Israel, Russian Federation Armies. Engine bay protection