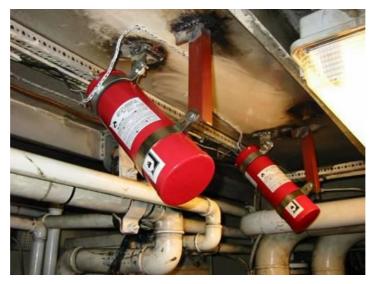

## **ISRAELI NAVY**

Unmanned patrol boat.

Engine bay protection.

FirePro FP1200 model, FP104C control panel.

3 systems have already functioned successfully and the generators were replaced with new ones.