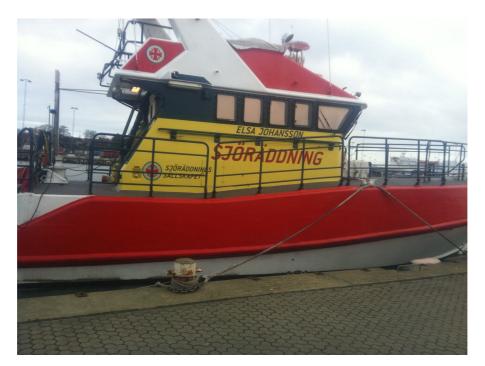

## **SWEDISH NAVY**

We have protected almost 50 boats from the Coast guard to Lots (guide) boat and the Maritime Search and Rescue Society.