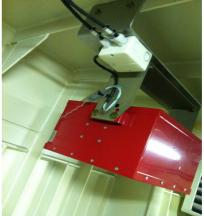

## **ISRAELI NAVY**

Unmanned patrol boat.

Engine bay protection.

FirePro FP1200 model, FP104C control panel.

3 systems have already functioned successfully and the generators were replaced with new ones.