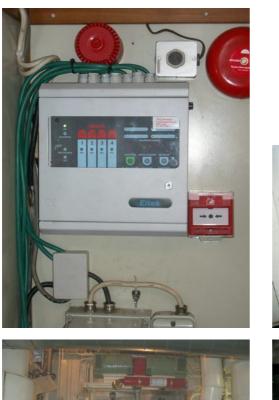

## **DUCH NAVY**

**Engine Room and Electrical Panels** 

# DANISH NAVY

Engine room & Electrical panels