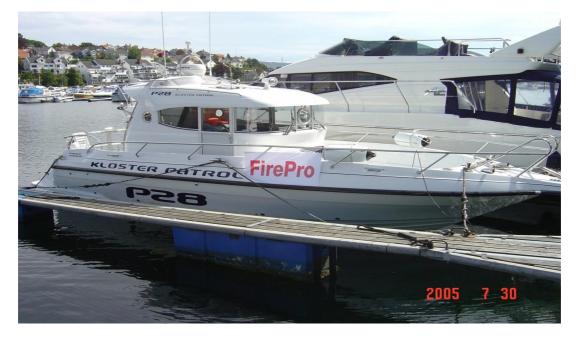

|                                                                                                                                                                                                                                                                                            |               |

Beled an Advies Telefoce (010) 266 86 00 Postbar Délie 3009 AP Rutendam Telefax (110 - 266 86 26 Geboue Pensenpoort, 's Graverweg 665, Rottendam

Benditsar va nietre station Capalizating



## **ISRAELI NAVY**

Unmanned patrol boat.

Engine bay protection.

FirePro FP1200 model, FP104C control panel.

3 systems have already functioned successfully and the generators were replaced with new ones.





### **NORWAY COAST GUARDS**

Patrol boats Engine bay protection





## **SWEDISH NAVY**

We have protected almost 50 boats from the Coast guard to Lots (guide) boat and the Maritime Search and Rescue Society.











# **US COAST GUARDS & US NAVY**

Extensive tests were run at US Coast Guards and US Navy test facilities. All tests were passed successfully.







**ISRAELI AIR FORCES** 



#### PROTECTION OF MOBILE POWER SUPPLY GENERATORS UNITS















## **MILITARY TANKS**

Romania, Israel, Russian Federation Armies. Engine bay protection